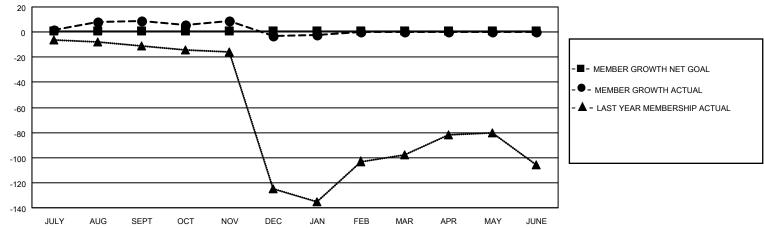

## GOALS AND ACTUAL MEMBERS CUMULATIVE

| DROPPED CLUBS: 1 |    | 19 CLUBS OF 50 ADDED 1 OR<br>MORE NEW MEMBERS | GENDER DISTRIBUTION                |              |    |
|------------------|----|-----------------------------------------------|------------------------------------|--------------|----|
|                  |    | MORE NEW MEMBERS                              | MALE                               | 548 (59.69%) |    |
|                  |    |                                               | FEMALE 368 (40.09%)                |              | )  |
| DROPPED MEMBERS  |    |                                               | NON BINARY 0 (0.00%)               |              |    |
|                  | 4  |                                               | PREFER NOT TO ANSWER               | 2 (0.22%)    |    |
| DECEASED         | 4  |                                               |                                    |              |    |
| CLUB CANCELLED   | 9  | CLICK HERE FOR CUMULATIVE                     | TOTAL FAMILY UNIT MEMBERS 67       |              | 67 |
| OTHER            | 33 | MEMBERSHIP DATA                               |                                    |              |    |
| TOTAL            | 46 |                                               | FAMILY MEMBERS PAYING HALF DUES 34 |              | 34 |
|                  |    |                                               |                                    |              |    |